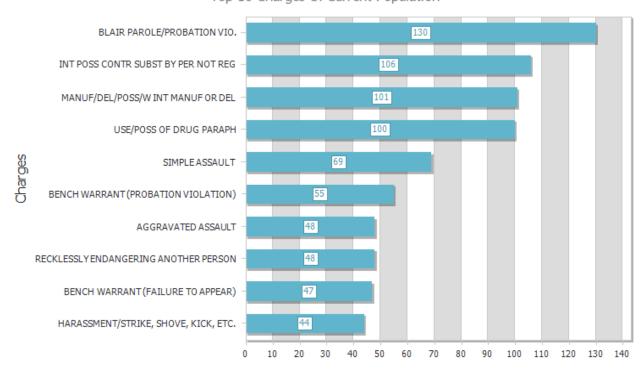

| 334              | 324              |
| 2023 – April       | 324             | 347              | 334              |
| 2023 – May         | 312             | 347              | 321              |
| 2023 – June        | 327             | 345              | 334              |
| 2023 – July        | 329             | 339              | 334              |
| 2023 – August      | 328             | 341              | 335              |
| 2023 – September   | 330             | 351              | 337              |
| 2023 – October     | 329             | 343              | 339              |
| 2023 – November    | 329             | 374              | 350              |
| Overall<br>Totals: | 285             | 374              | 329              |

Top 10 Charges Of Current Population



# Intake and Release 10/7/2023-11/7/2023

|                              | Female   |          | Male     |          | Grand Total |          |
|------------------------------|----------|----------|----------|----------|-------------|----------|
| Race                         | Bookings | Releases | Bookings | Releases | Bookings    | Releases |
| BLACK OR AFRICAN<br>AMERICAN | 7        | 6        | 31       | 26       | 38          | 32       |
| HISPANIC OR<br>LATINO        | 1        | 0        | 2        | 3        | 3           | 3        |
| WHITE                        | 40       | 38       | 107      | 98       | 147         | 136      |
| Grand Total                  | 48       | 44       | 140      | 127      | 188         | 171      |

### INMATE SERVICES - MONTHLY REPORT Nove