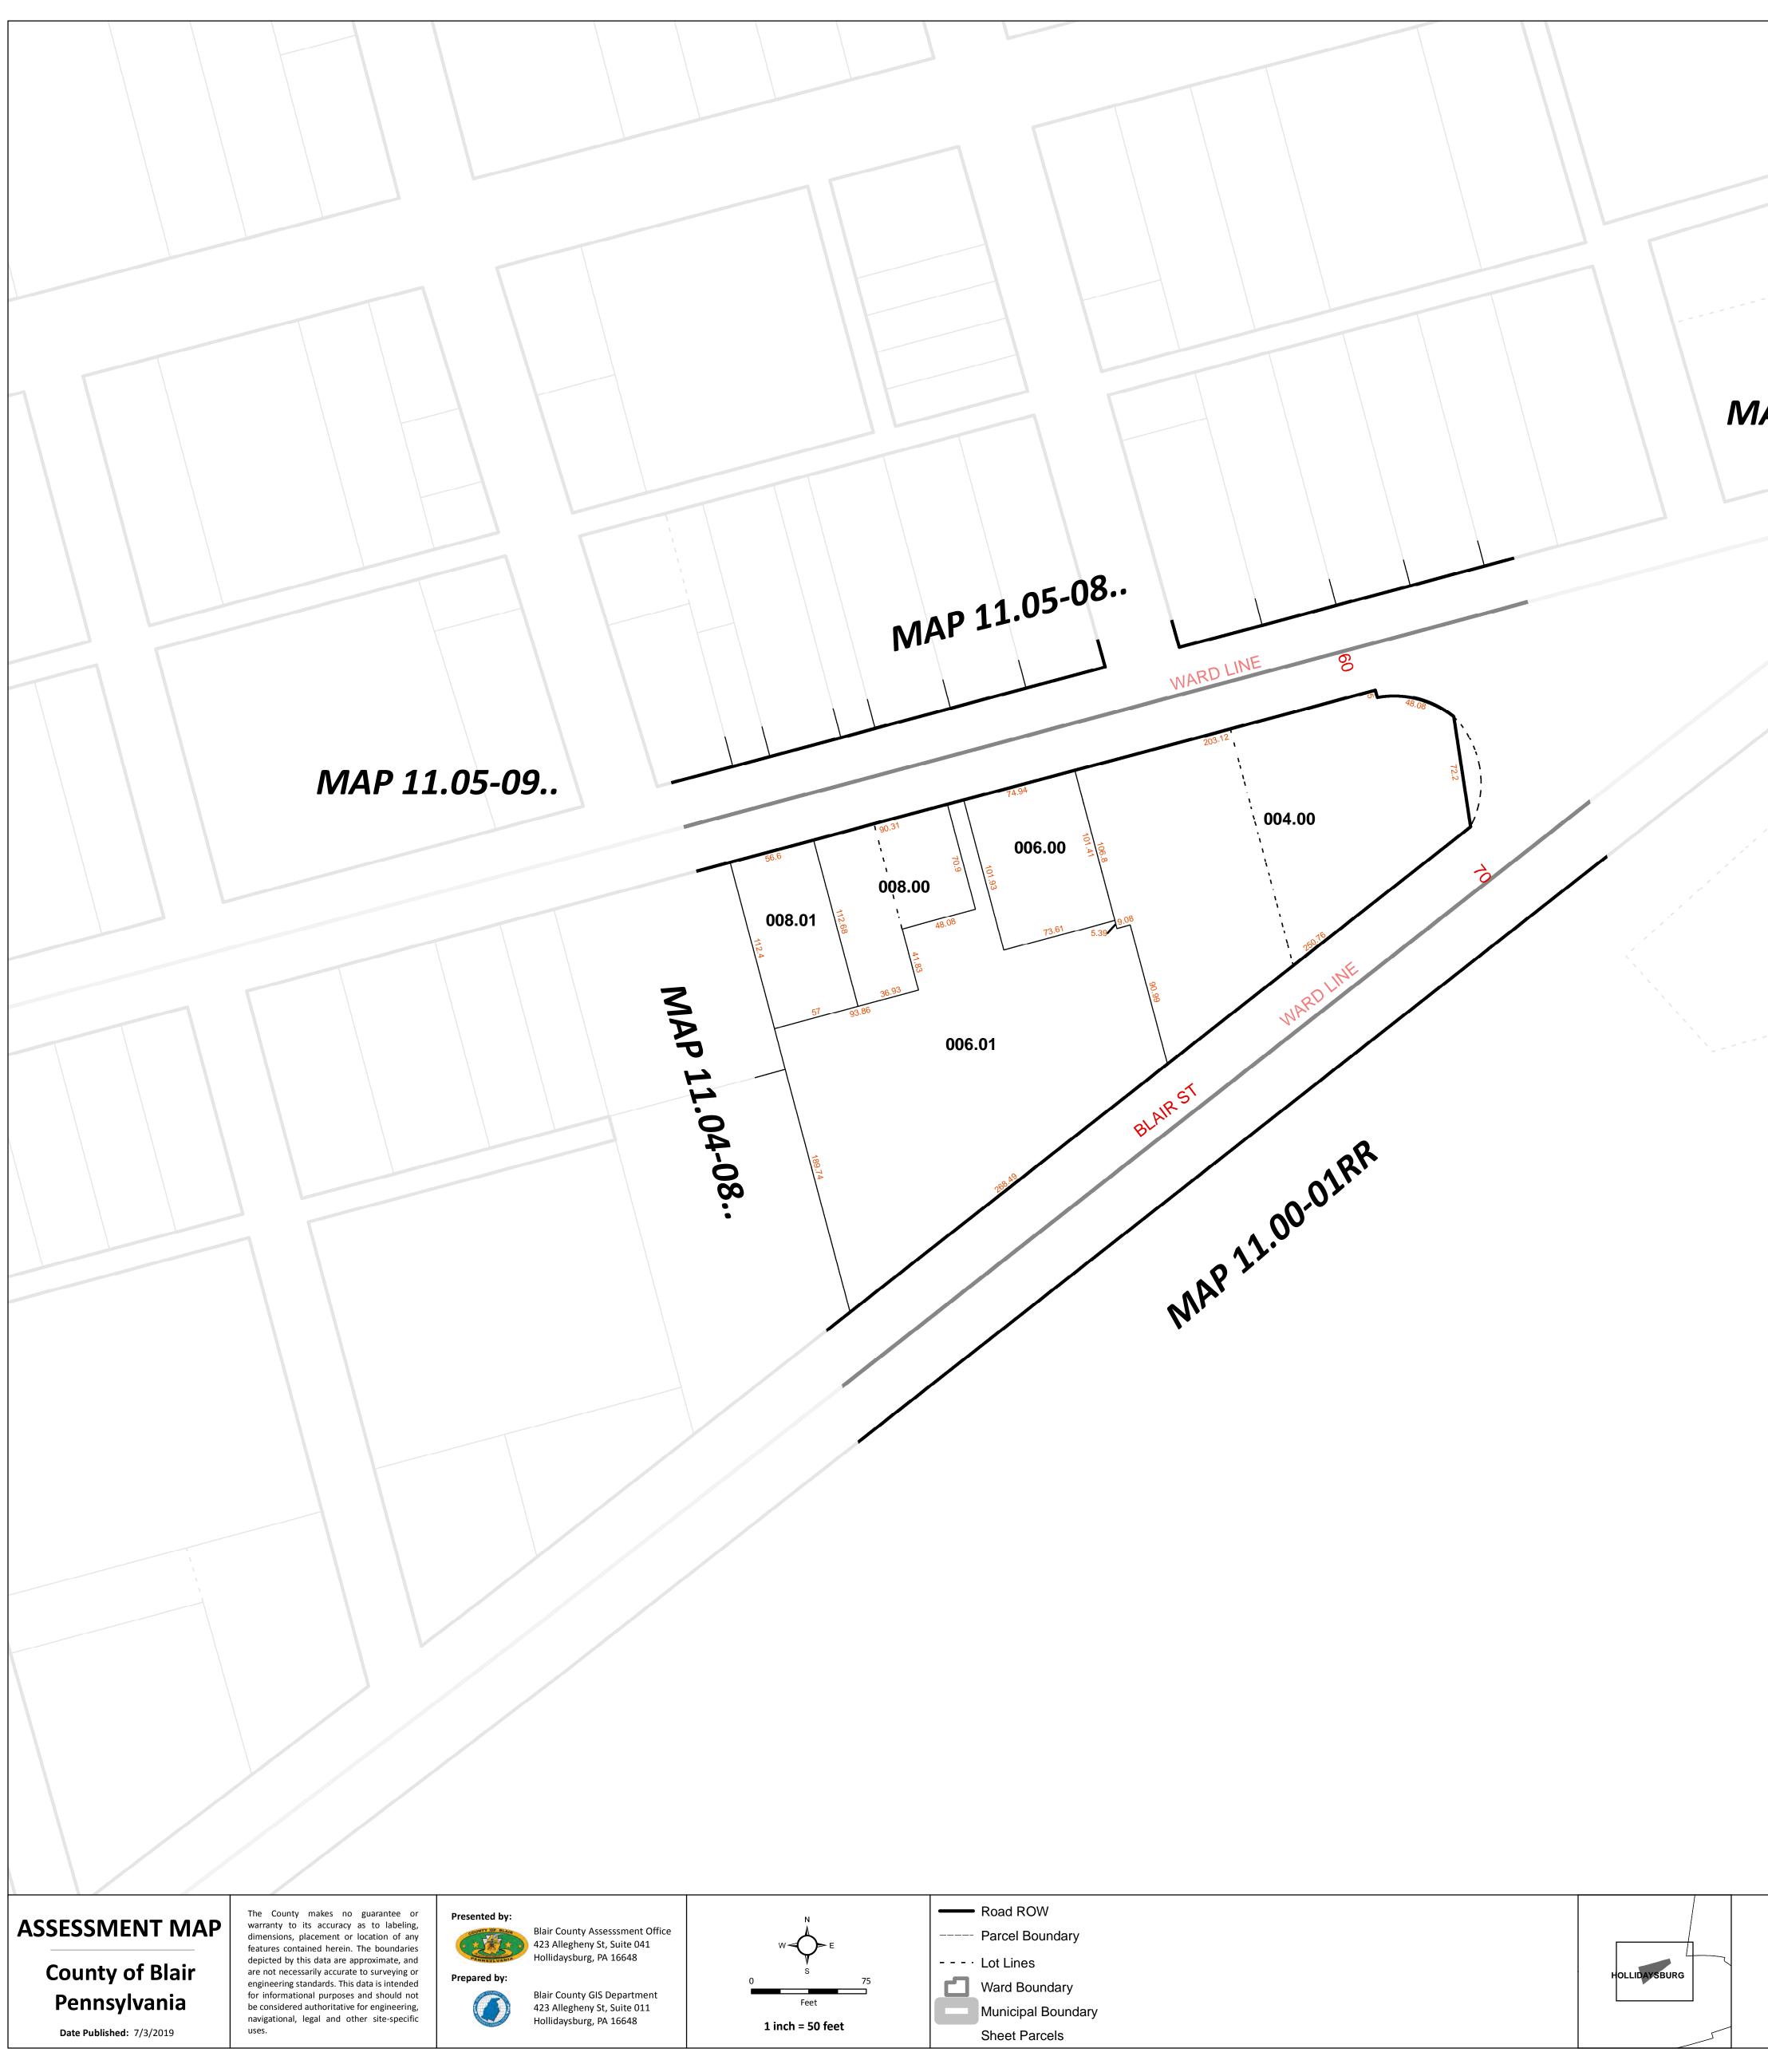

|                                   | AP 11.05-08-                                                                                                                                       | MAP 11.05-01  |                                                                          |
|-----------------------------------|----------------------------------------------------------------------------------------------------------------------------------------------------|---------------|--------------------------------------------------------------------------|
| р Е<br>75<br>et<br><b>50 feet</b> | <ul> <li>Road ROW</li> <li>Parcel Boundary</li> <li>Lot Lines</li> <li>Ward Boundary</li> <li>Municipal Boundary</li> <li>Sheet Parcels</li> </ul> | HOLLIDAYSBURG | <i>HOLLIDAYSBURG BOROUGH</i> <b>District: 11.04 Map #: 09</b> (11.04-09) |