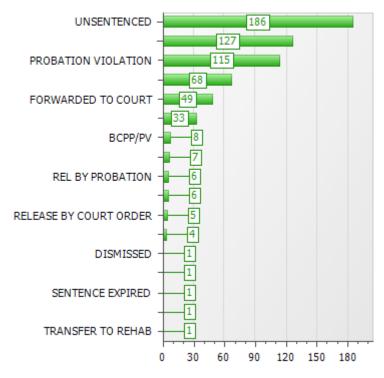

| 345                  | 333                  |
| 2024 - October   | 315                 | 341                  | 327                  |
| 2024 - November  | 301                 | 318                  | 309                  |
| 2024 - December  | 316                 | 335                  | 324                  |
| 2025 - January   | 303                 | 332                  | 321                  |
| 2025 - February  | 316                 | 341                  | 328                  |
| 2025 - March     | 320                 | 350                  | 336                  |
| 2025 - April     | 349                 | 349                  | 349                  |
| Overall Totals:  | 301                 | 405                  | 348                  |

## Breakdown Of Charges By Status



## INMATE SERVICES MONTHLY REPORT

| INMATES COMMITTED TO BLAIR COUNTY PRISON     | 221                      |
|----------------------------------------------|--------------------------|
| INMATES RELEASED FROM THE BLAIR COUNTY PRI   | SON 214                  |
| INMATES INTERVIEWED / CLASSIFIED BY CASE MAI | NAGERS 99                |
| Court orders / Furloughs Approved            | 5                        |
| Total inmates on work release                | 1 - Male and 0 - Females |
|                                              |                          |
|                                              |                          |
| PROGRAM                                      | <u> IS</u>               |
| INMATES ATTENDING PEERSTAR REENTRY PROGRA    | AM 20                    |
| S