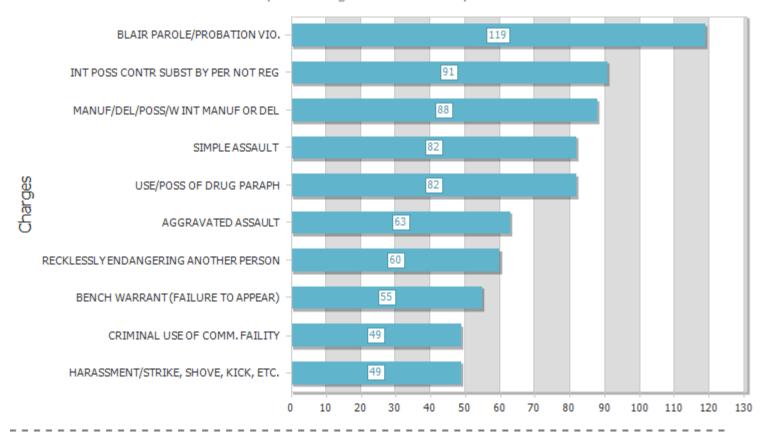

# Breakdown Of Charges By Date Range 03/07/2024 00:00 - 03/07/2024 00:00

Top 10 Charges Of Current Population

Intake & Release 02/07/2024 00:00 - 03/07/2024 00:00

|                              | Fem      | ale      | Ma       | ale      | Grand Total |          |
|------------------------------|----------|----------|----------|----------|-------------|----------|
| Race                         | Bookings | Releases | Bookings | Releases | Bookings    | Releases |
| BLACK OR AFRICAN<br>AMERICAN | 3        | 5        | 18       | 23       | 21          | 28       |
| HISPANIC OR LATINO           |          |          | 1        | 1        | 1           | 1        |
| WHITE                        | 29       | 26       | 95       | 98       | 124         | 124      |
| Grand Total                  | 32       | 31       | 114      | 122      | 146         | 153      |