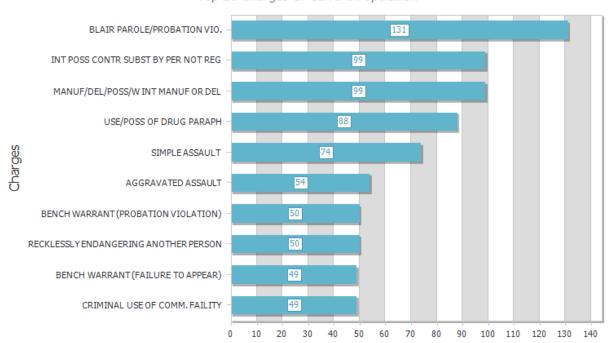

4              |
| 2023 – May       | 312             | 347               | 321              |
| 2023 – June      | 327             | 345               | 334              |
| 2023 – July      | 329             | 339               | 334              |
| 2023 – August    | 328             | 341               | 335              |
| 2023 – September | 330             | 351               | 337              |
| 2023 – October   | 329             | 343               | 339              |
| 2023 – November  | 329             | 374               | 350              |
| 2023 – December  | 351             | 362               | 356              |
| 2024 – January   | 326             | 366               | 342              |
| Overall Totals:  | 306             | 375               | 338              |





# Intake and Release 12/12/23-1/12/24

|             | Female   |          | Male     |          | Grand Total |          |
|-------------|----------|----------|----------|----------|-------------|----------|
| Race        | Bookings | Releases | Bookings | Releases | Bookings    | Releases |
| BLACK OR    |          |          |          |          |             |          |
| AFRICAN     | 6        | 5        | 12       | 16       | 18          | 21       |
| AMERICAN    |          |          |          |          |             |          |
| BLACK OR    |          | 1        | 0        | 0        | 1           | 1        |
| AFRICAN     | 1        |          |          |          |             |          |
| AMERICAN,   |          |          |          |          |             |