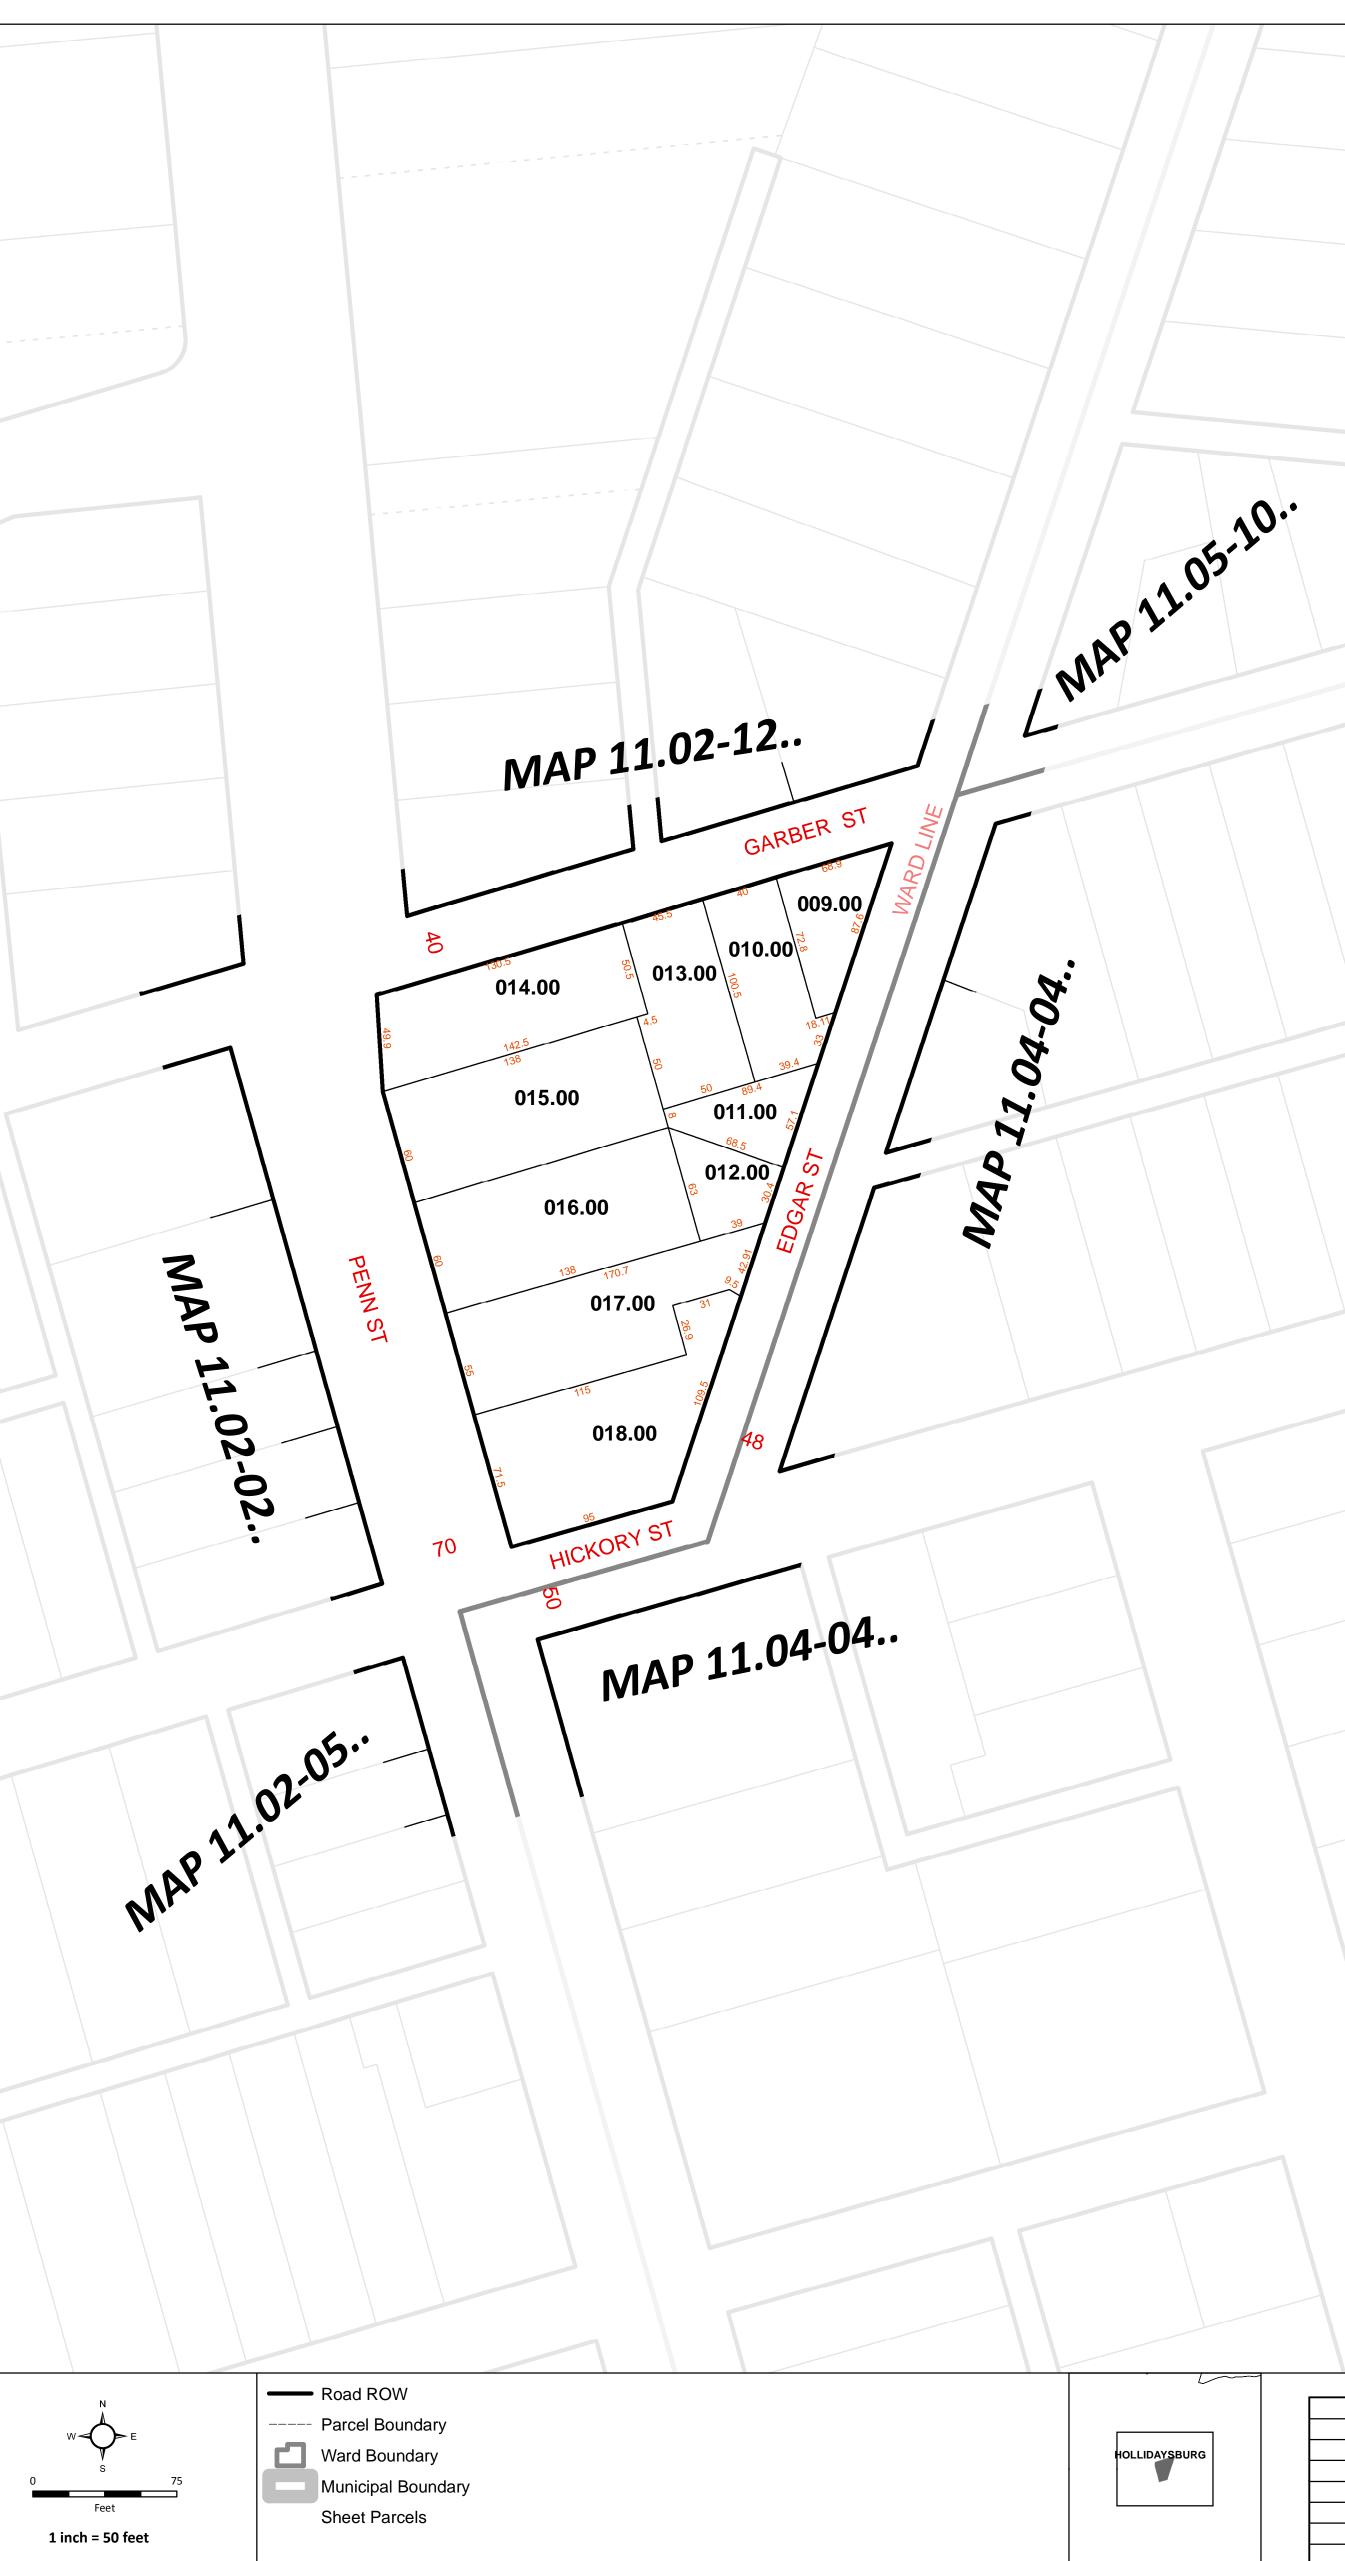

## ASSESSMENT MAP

County of Blair Pennsylvania Date Published: 7/5/2019

The County makes no guarantee or warranty to its accuracy as to labeling, dimensions, placement or location of any features contained herein. The boundaries depicted by this data are approximate, and are not necessarily accurate to surveying or engineering standards. This data is intended for informational purposes and should not be considered authoritative for engineering, navigational, legal and other site-specific uses.

## Presented by:

Blair County Assessment Office 423 Allegheny St, Suite 041 Hollidaysburg, PA 16648

REVISIONS HOLLIDAYSBURG BOROUGH **District: 11.02** Map #: 01 (11.02-01..)