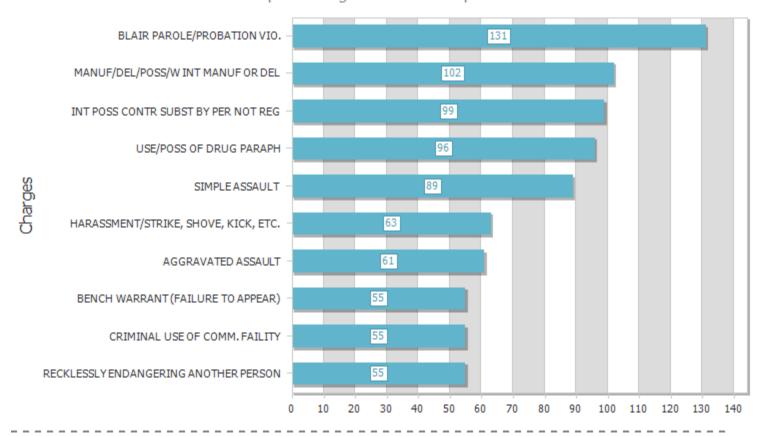

## Breakdown Of Charges - 06/13/2024 00:00

Top 10 Charges Of Current Population

Intake & Release 05/13/2024 00:00 - 06/13/2024 00:00

|                                                     | Female   |          | Male     |          | Grand Total |          |
|-----------------------------------------------------|----------|----------|----------|----------|-------------|----------|
| Race                                                | Bookings | Releases | Bookings | Releases | Bookings    | Releases |
| ASIAN AMERICAN                                      |          |          | 0        | 1        | 0           | 1        |
| ASIAN OR PACIFIC<br>ISLANDER                        | 1        | 0        | 1        | 1        | 2           | 1        |
| BLACK OR AFRICAN<br>AMERICAN                        | 6        | 4        | 29       | 24       | 35          | 28       |
| BLACK OR AFRICAN<br>AMERICAN, HISPANIC<br>OR LATINO |          |          | 1        | 1        | 1           | 1        |
| HISPANIC OR LATINO                                  | 0        | 1        | 4        | 2        | 4           | 3        |
| UNKNOWN                                             |          |          | 1        | 0        | 1           | 0        |
| WHITE                                               | 41       | 31       | 132      | 151      | 173         | 182      |
| Grand Total                                         | 48       | 36       | 168      | 180      | 216         | 216      |