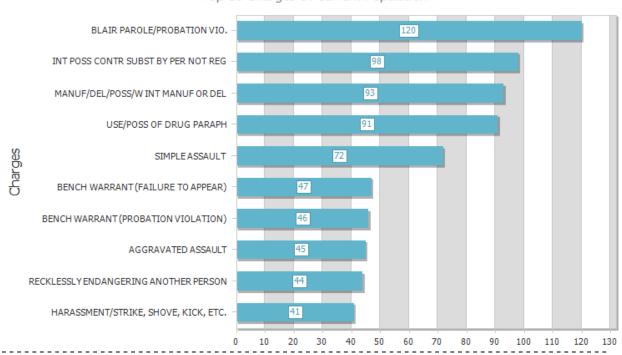

February  | 314             | 326              | 321              |
| 2023 - March     | 313             | 334              | 324              |
| 2023 – April     | 324             | 347              | 334              |
| 2023 – May       | 312             | 347              | 321              |
| 2023 – June      | 327             | 345              | 334              |
| 2023 – July      | 329             | 339              | 334              |
| 2023 – August    | 328             | 341              | 335              |
| 2023 – September | 330             | 351              | 337              |
| 2023 – October   | 329             | 343              | 339              |
| Overall Totals:  | 285             | 352              | 329              |

Top 10 Charges Of Current Population



# Intake and Release 9/11/23-10/11/23

|                              | Fem      | ale      | Male     |          | Grand Total |          |
|------------------------------|----------|----------|----------|----------|-------------|----------|
| Race                         | Bookings | Releases | Bookings | Releases | Bookings    | Releases |
| BLACK OR AFRICAN<br>AMERICAN | 5        | 4        | 20       | 20       | 25          | 24       |
| HISPANIC OR<br>LATINO        | 0        | 0        | 0        | 1        | 0           | 1        |
| WHITE                        | 33       | 33       | 102      | 95       | 135         | 128      |
| Grand Total                  | 38       | 37       | 122      | 116      | 160         | 153      |

### INMATE SERVICES - MONTHLY REPORT October