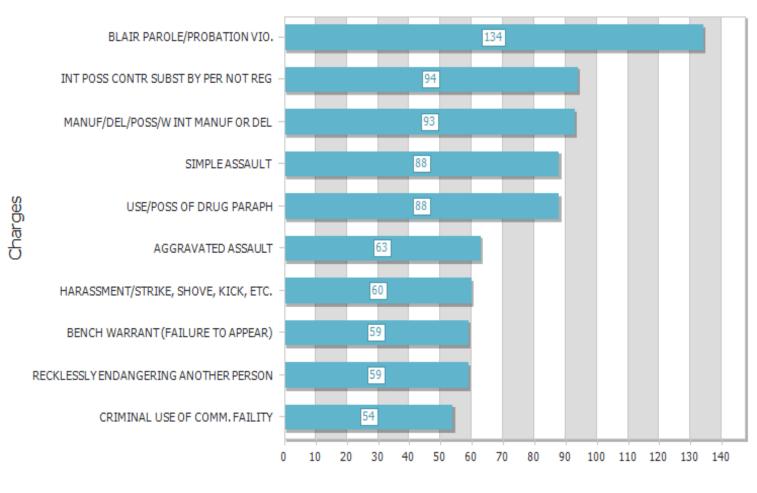

|
| 2023 - August    | 324          | 349                  | 336           |
| 2023 - September | 328          | 352                  | 340           |
| 2023 - October   | 330          | 375                  | 351           |
| 2023 - November  | 354          | 375                  | 364           |
| 2023 - December  | 352          | 363                  | 357           |
| 2024 - January   | 320          | 366                  | 335           |
| 2024 - February  | 334          | 362                  | 348           |
| 2024 - March     | 342          | 359                  | 351           |
| 2024 - April     | 352          | 382                  | 365           |
| 2024 - May       | 367          | 381                  | 374           |

# Top 10 Charges Of Current Population



## Intake & Release 04/07/2024 00:00 - 05/07/2024 00:00

|                              | Female   |          | Male     |          | Grand Total |          |
|------------------------------|----------|----------|----------|----------|-------------|----------|
| Race                         | Bookings | Releases | Bookings | Releases | Bookings    | Releases |
| BLACK OR AFRICAN<br>AMERICAN | 9        | 8        | 26       | 24       | 35          | 32       |
| HISPANIC OR LATINO           | 1        | 1        | 3        | 3        | 4           | 4        |
| WHITE                        | 50       | 49       | 110      | 95       | 160         | 144      |
| Grand Total                  | 60       | 58       | 139      | 122      | 199         | 180      |

#### INMATE SERVICES - MON