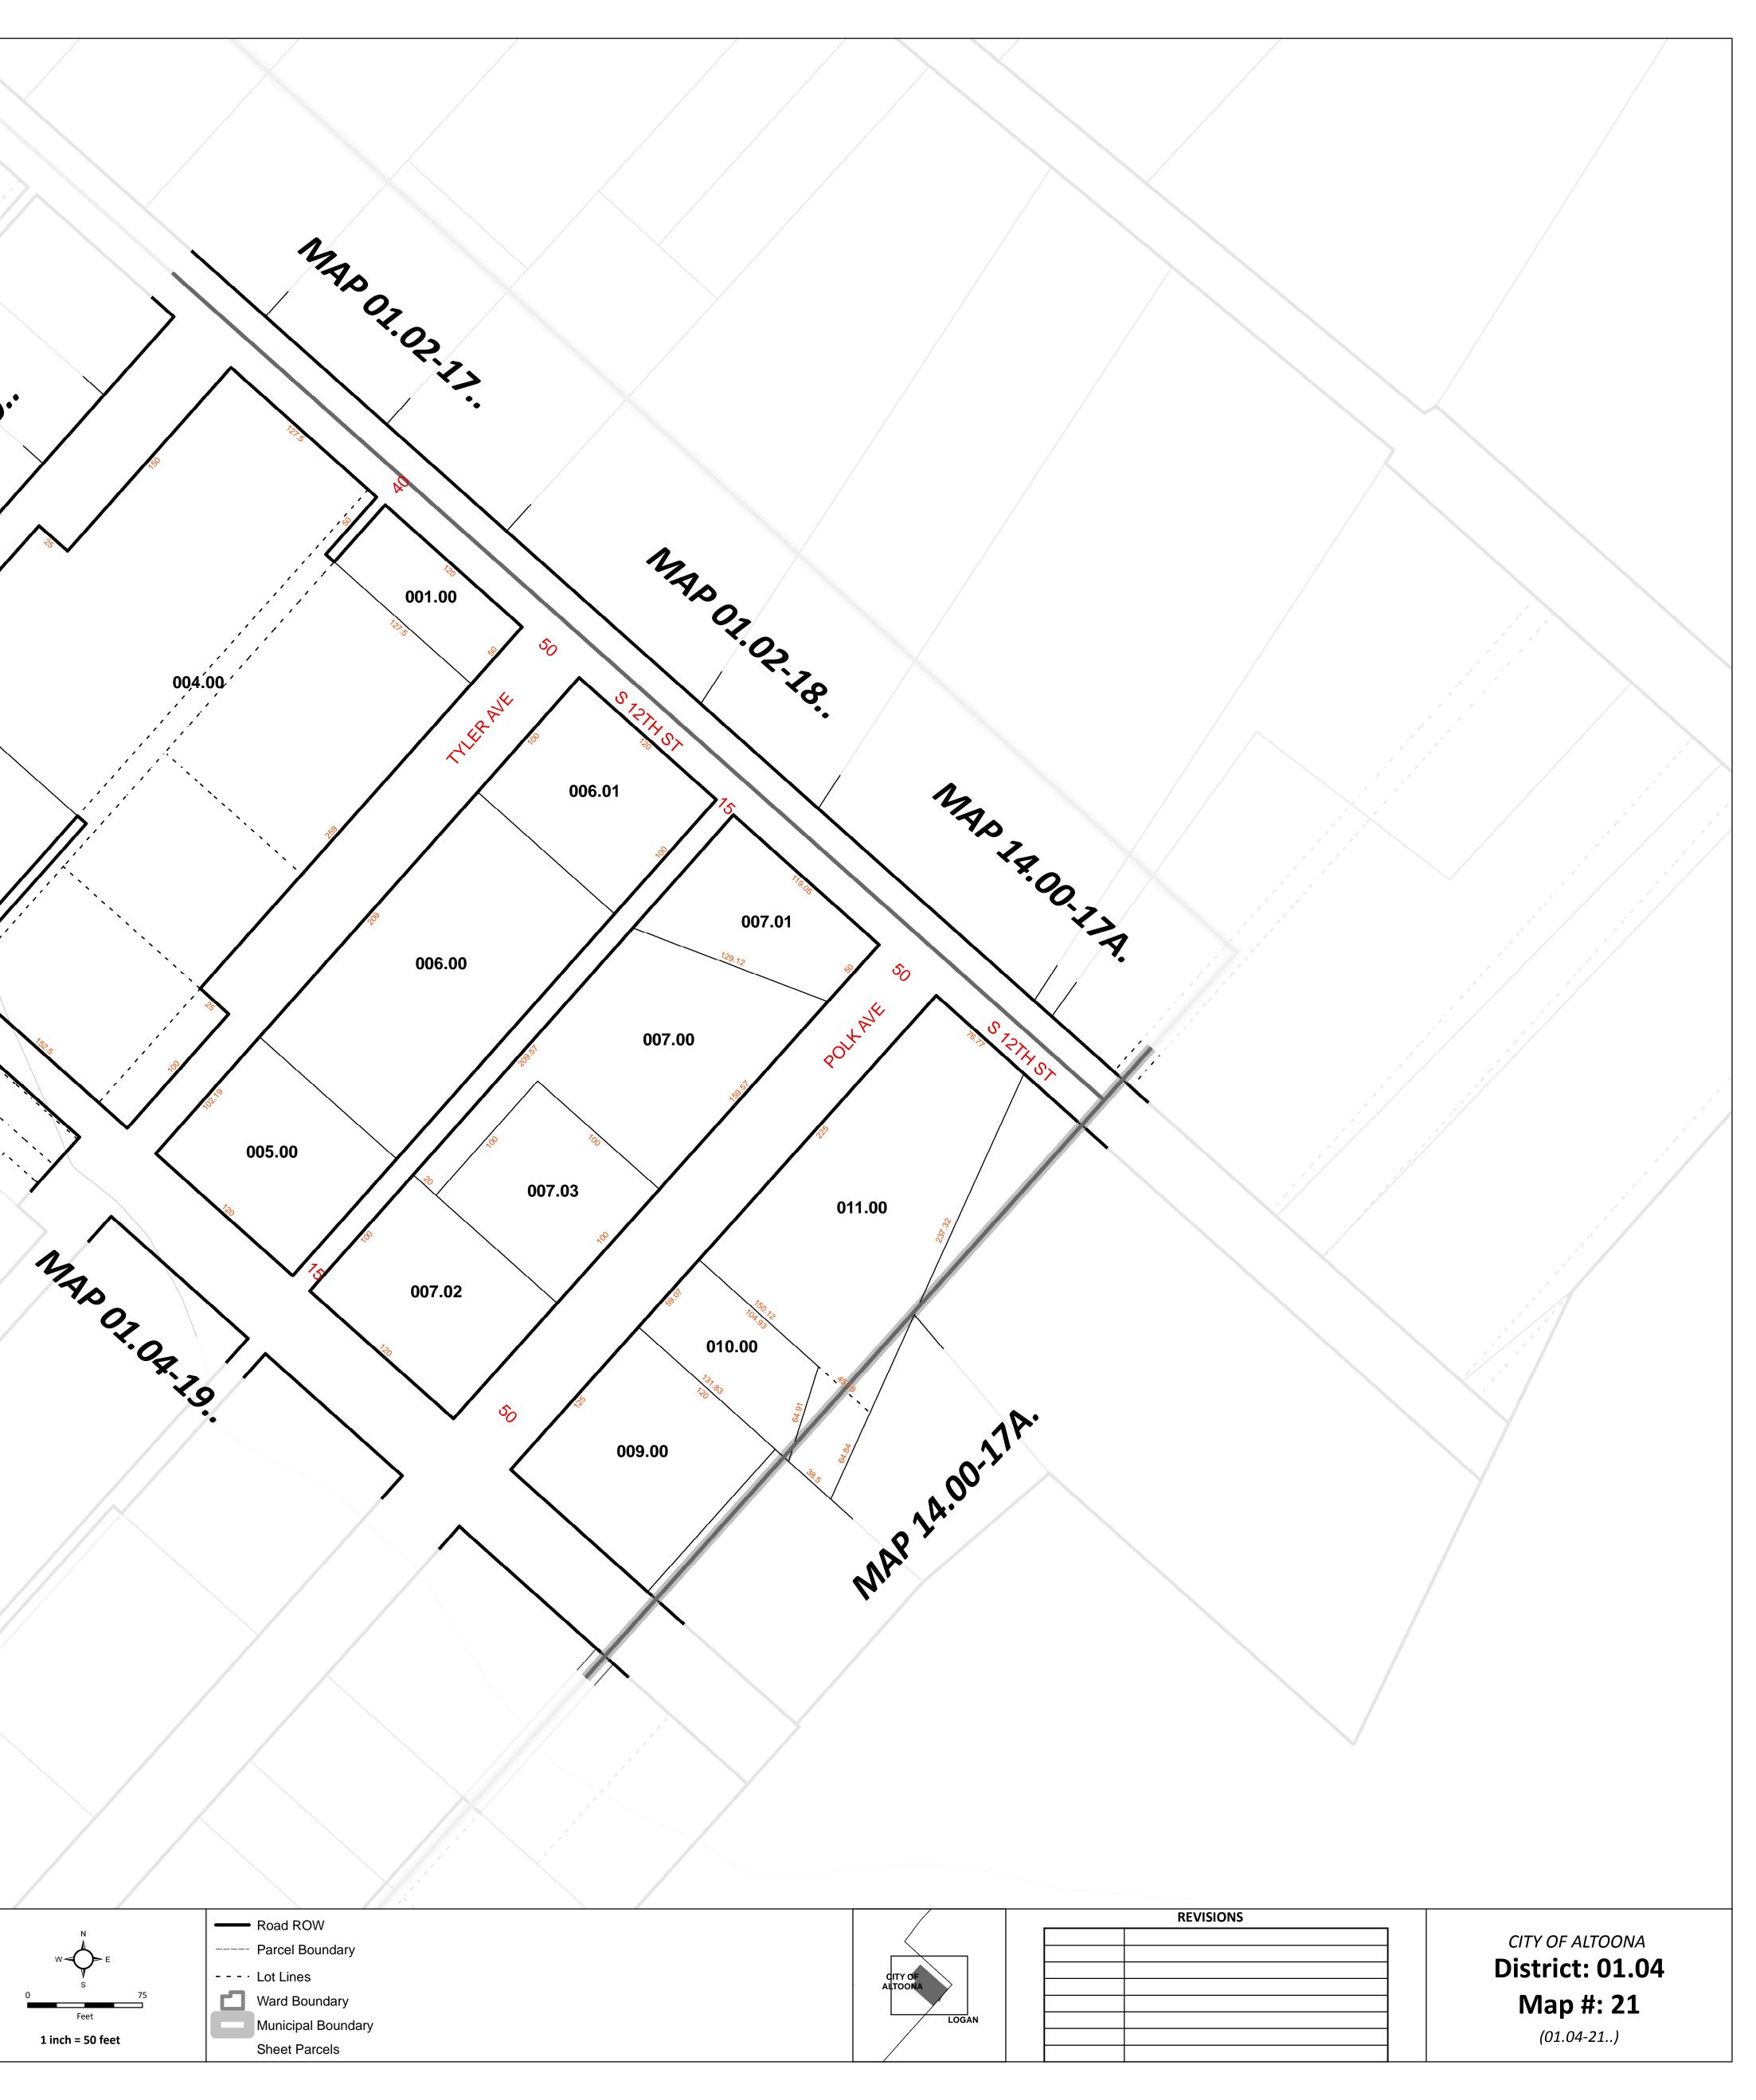

ASSESSMENT MAP

**County of Blair** Pennsylvania Date Published: 5/24/2019

The County makes no guarantee or warranty to its accuracy as to labeling, dimensions, placement or location of any features contained herein. The boundaries depicted by this data are approximate, and are not necessarily accurate to surveying or engineering standards. This data is intended for informational purposes and should not be considered authoritative for engineering, navigational, legal and other site-specific uses.

## Presented by:

 $\wedge$ 

Blair County Assessment Office 423 Allegheny St, Suite 041 Hollidaysburg, PA 16648

Blair County GIS Department 423 Allegheny St, Suite 011 Hollidaysburg, PA 16648

MAP 01.04.20.