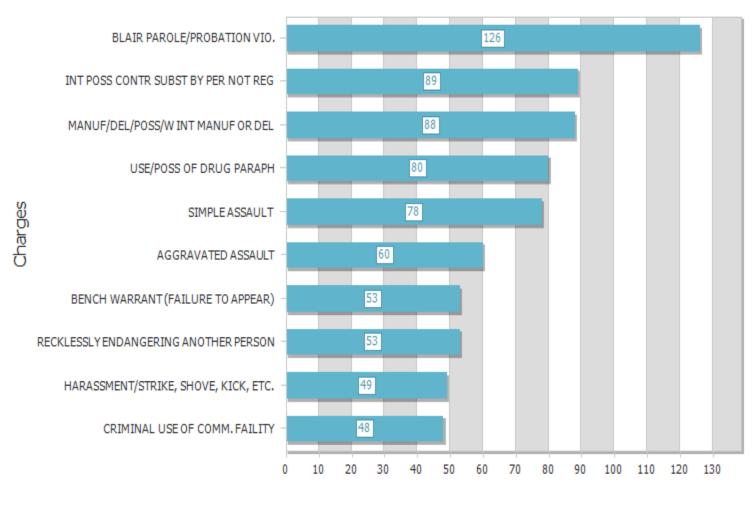

| 336           |
| 2023 - September       | 328          | 352                  | 340           |
| 2023 - October         | 330          | 375                  | 351           |
| 2023 - November        | 354          | 375                  | 364           |
| 2023 - December        | 352          | 363                  | 357           |
| 2024 - January         | 320          | 366                  | 335           |
| 2024 - February        | 334          | 362                  | 348           |
| 2024 - March           | 342          | 359                  | 351           |
| 2024 - April           | 353          | 361                  | 357           |
| <b>Overall Totals:</b> | 310          | 375                  | 344           |

# Top 10 Charges Of Current Population



## Intake & Release 03/07/2024 00:00 - 04/07/2024 00:00

|                              | Female   |          | Male     |          | Grand Total |          |
|------------------------------|----------|----------|----------|----------|-------------|----------|
| Race                         | Bookings | Releases | Bookings | Releases | Bookings    | Releases |
| BLACK OR AFRICAN<br>AMERICAN | 5        | 7        | 26       | 24       | 29          | 29       |
| HISPANIC OR LATINO           |          |          | 4        | 4        | 4           | 4        |
| WHITE                        | 32       | 39       | 96       | 91       | 128         | 130      |
| Grand Total                  | 37       | 46       | 126      | 119      | 163         | 165      |

#### INMATE SERVICES - MON