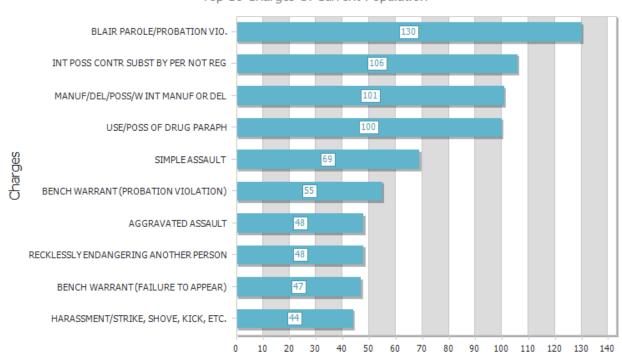

| 347              | 334              |
| 2023 – May         | 312             | 347              | 321              |
| 2023 – June        | 327             | 345              | 334              |
| 2023 - July        | 329             | 339              | 334              |
| 2023 – August      | 328             | 341              | 335              |
| 2023 – September   | 330             | 351              | 337              |
| 2023 – October     | 329             | 343              | 339              |
| 2023 – November    | 329             | 374              | 350              |
| 2023 – DecemberJW  | 351             | 362              | 356              |
| Overall<br>Totals: | 285             | 374              | 333              |

Top 10 Charges Of Current Population



# Intake and Release 11/17/23-12/17/23

|                                 | Female   |          | Male     |          | Grand Total |          |
|---------------------------------|----------|----------|----------|----------|-------------|----------|
| Race                            | Bookings | Releases | Bookings | Releases | Bookings    | Releases |
| ASIAN OR<br>PACIFIC<br>ISLANDER | 1        | 1        | 0        | 0        | 1           | 1        |
| BLACK OR<br>AFRICAN<br>AMERICAN | 5        | 3        | 16       | 21       | 21          | 24       |
| HISPANIC OR<br>LATINO           | 1        | 0        | 1        | 1        | 2           | 1        |
| WHITE                           | 32       | 37       | 99       | 99       | 131         | 136      |
| Grand Total